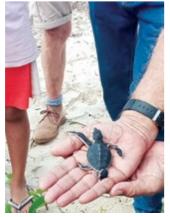

Egg laying and hatching after approximately 60 days. At the site they also make and sell beautiful artifects which vou will see in the pictures. Mr. Roger Jessop then took us to the Jumba beach to see a nest of Sea turtle. It was awesome to see the tiny hatchlings. Small innocent hatchlings would wriggle down the beach at high tide and off to a long journey into the high seas

and hopefully when grown up return to Jumba beach to nest.

Each adult sea turtle is tagged and record kept of it's nesting and tentative date of hatching. lt takes approximately 60 days for an egg to hatch. Nests are concealed from potential predators and night patrol on duty to guard the females coming out to lay their eggs. On release, the hatchlings are counted and guided into the Sea under the watching eves of Roger Yvonne and their Team plus volunteers who are Sea turtle conservation enthusiasts. It was a very educational trip. It opened our eves to how one can assist in