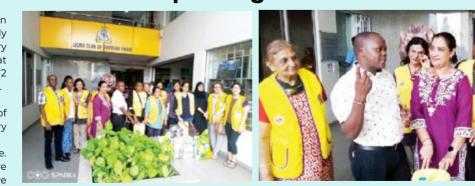

**OSHWAL COLLEGE** 

**IULY / SEPT 2023** INTAKE

ONGOING **Enroll Now**  Master Omari Mwawaka who suffers from CP received a wheelchair from the Lions Club of Mombasa Pwani presented to him by Madam Nuru - the Centre Admin on behalf of the Lions Club Senior Member & Medical Director – Dr. Mukesh Shah (ENT Doctor) and the entire Club Membership. This was made possible and coordinated by Mr. Rishi Arun Parikh - Chairman of NFUWU FOUNDATION, PCAK / LoCEF Coast Coordinator, Madafu Newspaper -Editor, Yaris Institute - Director. Looking from right to left are :- the Lions Centre's Admin Madam Nuru: Omari's Mother Mrs. Sauda Omari; Mr. Rishi Arun Parikh and Hon. Geoffrey Kamande Kariuki (aka K.K) the C.E.O / Founder / Admin - NFUWU FOUNDATION (Nothing For You without You) Master Omari will be assisted to study at a Special School in Mombasa; those wishing to assist him may contact Mr. Rishi for further. We thank the Lions Club of Pwani for the kind gesture and is always willing to assist the needy of our Society. God Bless!