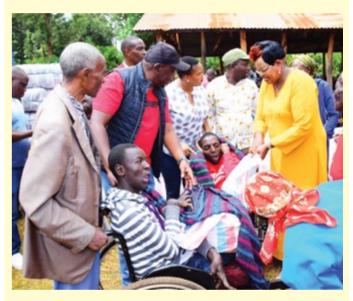

# Ahadi Kenya Trust Maragwa MP donation

#### Maragwa MP, Mary Wamaua and Ahadi Kenya Trust CEO Stanley kamau distribute blankets and food stuff to thousands of elderly and Persons living with disabilities in Igikiro village, Maragwa constituency, muranga. The project aims at support the vulnerable groups during this cold season. More than 3.000 Persons benefitted