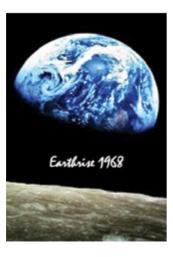

Emma identified with Greta's straight forward call to action; to replace the much too often lauded values of untruth and greed, by their preferred opposites, truth and trust.

Our young girl with extrasensory vision, hung on the words of astronaut Scott Kelly, after he had seen earthrise from space:

"Absolutely breathtaking. Like someone took the most brilliant blue paint and painted a mural right in front of my eyes. I knew I would never, ever see anything as beautiful as planet Earth again."

But she was confused. Why then, did people continue to spoil this beautiful blue planet? After more studies, Emma