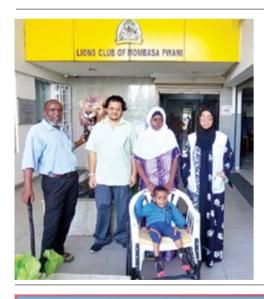

**OSHWAL COLLEGE** 

**IULY / SEPT 2023** INTAKE

ONGOING **Enroll Now**  Master Omari Mwawaka who suffers from CP received a wheelchair from the Lions Club of Mombasa Pwani presented to him by Madam Nuru - the Centre Admin on behalf of the Lions Club Senior Member & Medical Director – Dr. Mukesh Shah (ENT Doctor) and the entire Club Membership. This was made possible and coordinated by Mr. Rishi Arun Parikh - Chairman of NFUWU FOUNDATION, PCAK / LoCEF Coast Coordinator, Madafu Newspaper -Editor, Yaris Institute - Director. Looking from right to left are :- the Lions Centre's Admin Madam Nuru: Omari's Mother Mrs. Sauda Omari; Mr. Rishi Arun Parikh and Hon. Geoffrey Kamande Kariuki (aka K.K) the C.E.O / Founder / Admin - NFUWU FOUNDATION (Nothing For You without You) Master Omari will be assisted to study at a Special School in Mombasa; those wishing to assist him may contact Mr. Rishi for further. We thank the Lions Club of Pwani for the kind gesture and is always willing to assist the needy of our Society. God Bless!