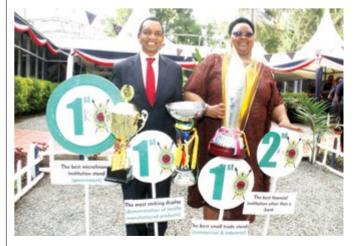

# KIE Bags 3 top awards at ASK Nakuru National Show

Deputy President Rigathi Gachagua (left) presents the trophy for the Best Microfinance Institution to Kenva Industrial Estates Chairperson the Board's Chairperson Lily Ng`ok (right) and Managing Director Dr. Parmain ole Narikae (centret) at the Nakuru National Trade Fair 2023 in Nakuru County on Friday July 14th, 2023. The parastatal was also awarded two other best position trophies.