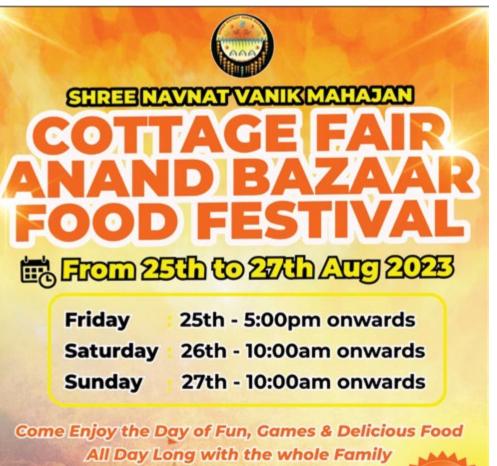

### PHOTO STORY

Sea turtle Jumba Ruins

and Fun Activities for Kids

All are welcome at Shree Navnat Vanik Mahajanwadi Mwembe Tayari Road Behind Hotel Sapphire

FOOD ON SALE

A mark