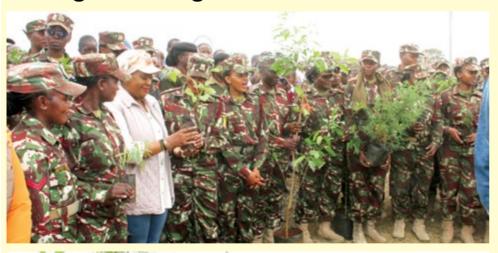

# CS Environment Soipan Tuya at GSU TREES planting event

Environment Climate Change and Forestry Cabinet Secretary Soipan Tuya (centre), Prime Cabinet Secretary Musalia Mudavadi's spouse Tessie (left) and GSU Commandant Eliud Lagat (right) join GSU officers injured in the line of duty in planting Acacia seeds at National Police College Embakasi B Campus in Nairobi County on Saturday July 29th, 2023 during Ushiriki Wema tree Restoration in partnership with National Police Service. Over 3,000 trees were planted. The exercise is in line with President William Ruto's vision to plant 15 billion trees by the year 2023.

# Kuzingatia Mazigira Yetu

Prime Cabinet Secretary Musalia Mudavadi's spouse Tessie plan plant trees at Administration Police Training College Embakasi-A Campus in Nairobi County on Saturday July 22st, 2023 through her Ushiriki Wema initiative. Over 3,000 trees were planted in partnership with KFS. NPS and others. The tree planting dubbed ' Kuzingatia Mazigira Yetu' was launched early this month in Kiganjo and is to cover all the NPS training colleges.