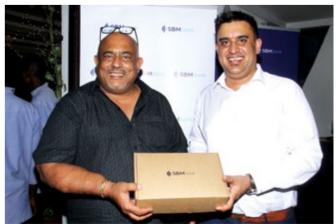

# SBM BANK MSA DINNER

SBM Bank CEO, Moezz Mir(right) presents a gift to Mr Shakil Khan (left) a businessman and SBM customer during a client appreciation dinner event aon 12th July at chef Gurpreet Singh Singh's ITZ Flavours Restaurant in Mombasa.