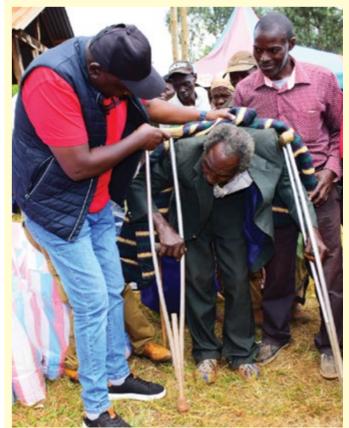

**OSHWAL COLLEGE** 

**IULY / SEPT 2023** INTAKE

ONGOING **Enroll Now**  Master Omari Mwawaka who suffers from CP received a wheelchair from the Lions Club of Mombasa Pwani presented to him by Madam Nuru - the Centre Admin on behalf of the Lions Club Senior Member & Medical Director – Dr. Mukesh Shah (ENT Doctor) and the entire Club Membership. This was made possible and coordinated by Mr. Rishi Arun Parikh - Chairman of NFUWU FOUNDATION, PCAK / LoCEF Coast Coordinator, Madafu Newspaper -Editor, Yaris Institute - Director. Looking from right to left are :- the Lions Centre's Admin Madam Nuru: Omari's Mother Mrs. Sauda Omari; Mr. Rishi Arun Parikh and Hon. Geoffrey Kamande Kariuki (aka K.K) the C.E.O / Founder / Admin - NFUWU FOUNDATION (Nothing For You without You) Master Omari will be assisted to study at a Special School in Mombasa; those wishing to assist him may contact Mr. Rishi for further. We thank the Lions Club of Pwani for the kind gesture and is always willing to assist the needy of our Society. God Bless!