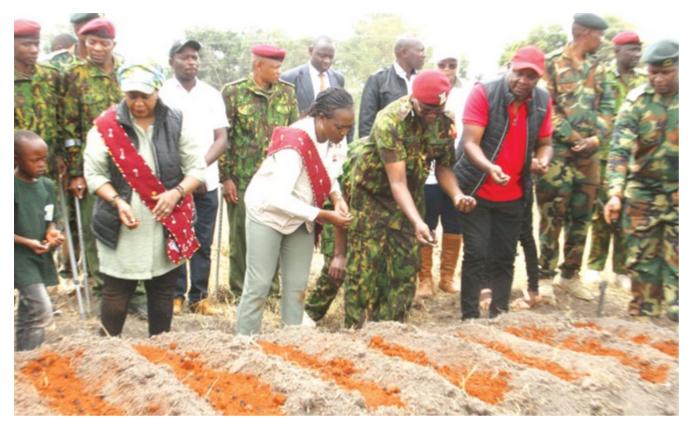

# CS Environment Soipan Tuya at GSU TREES planting event

Environment Climate Change and Forestry Cabinet Secretary Soipan Tuya (centre), Prime Cabinet Secretary Musalia Mudavadi's spouse Tessie (left) and GSU Commandant Eliud Lagat (right) join GSU officers injured in the line of duty in planting Acacia seeds at National Police College Embakasi B Campus in Nairobi County on Saturday July 29th, 2023 during Ushiriki Wema tree Restoration in partnership with National Police Service. Over 3,000 trees were planted. The exercise is in line with President William Ruto's vision to plant 15 billion trees by the year 2023.